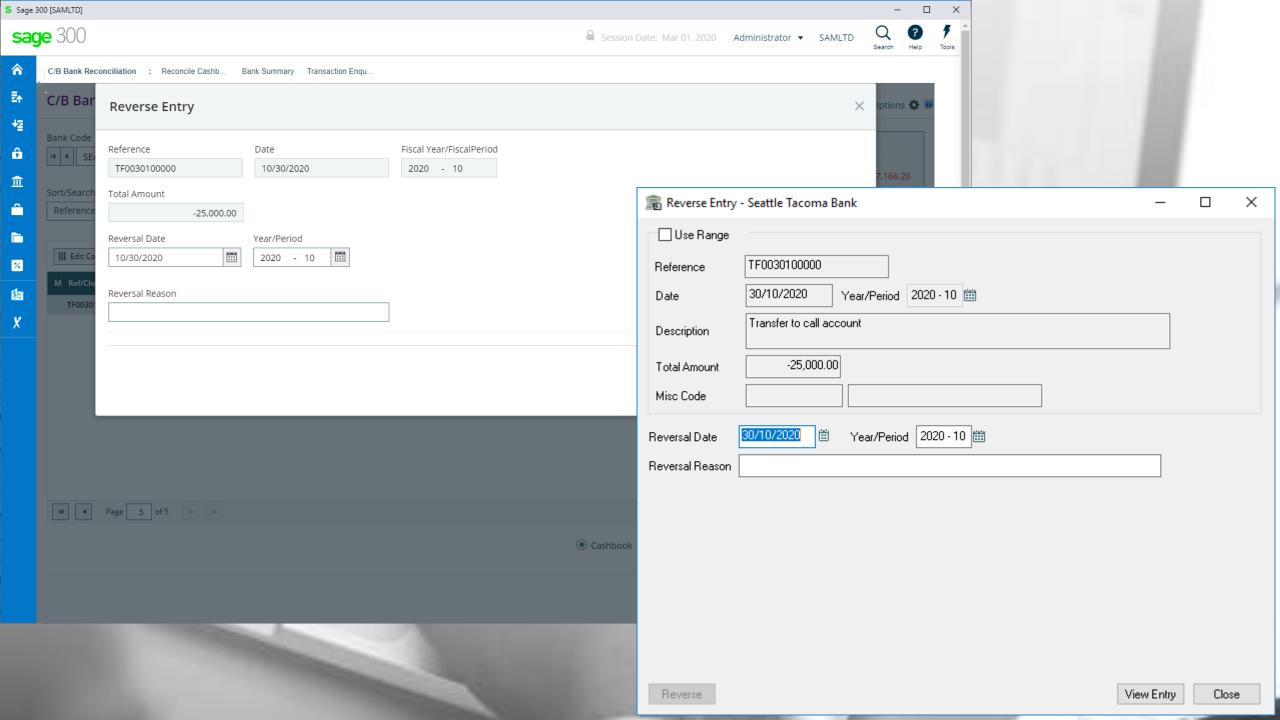

oducts.



### **Database Updates Via the Views**

Data Integrity is secured because data updates are always done via views



### **Advantages Using Views**

- All database updates are processed via the views
- Views were developed in C, a language that never ages
- Over the years the views have been debugged
- Views don't change except when new fields are added
- Overhead on the server is minimal
- Processes, e.g. posting, are very efficient

### **Advantages Using Web UIs**

- Easy to install
- Only one installation for the client
- No workstation setup
- Use a browser from any computer, laptop, tablet, smartphone, etc.
- Perfect fit for the future
- True 3 tier architecture

# cash-book

### Peresoft's Products In Sage 300cloud Web menu





















































































Import File Name C:\SAGE\SAGE300\SAMDATA\STAT\_SAMINC\_300C - COPY.CSV

RecXpress

Clear

<u>Import</u>

Browse...

Close

Copyright® 2020 Peresoft Software v1.00

PereSoft Cape CC