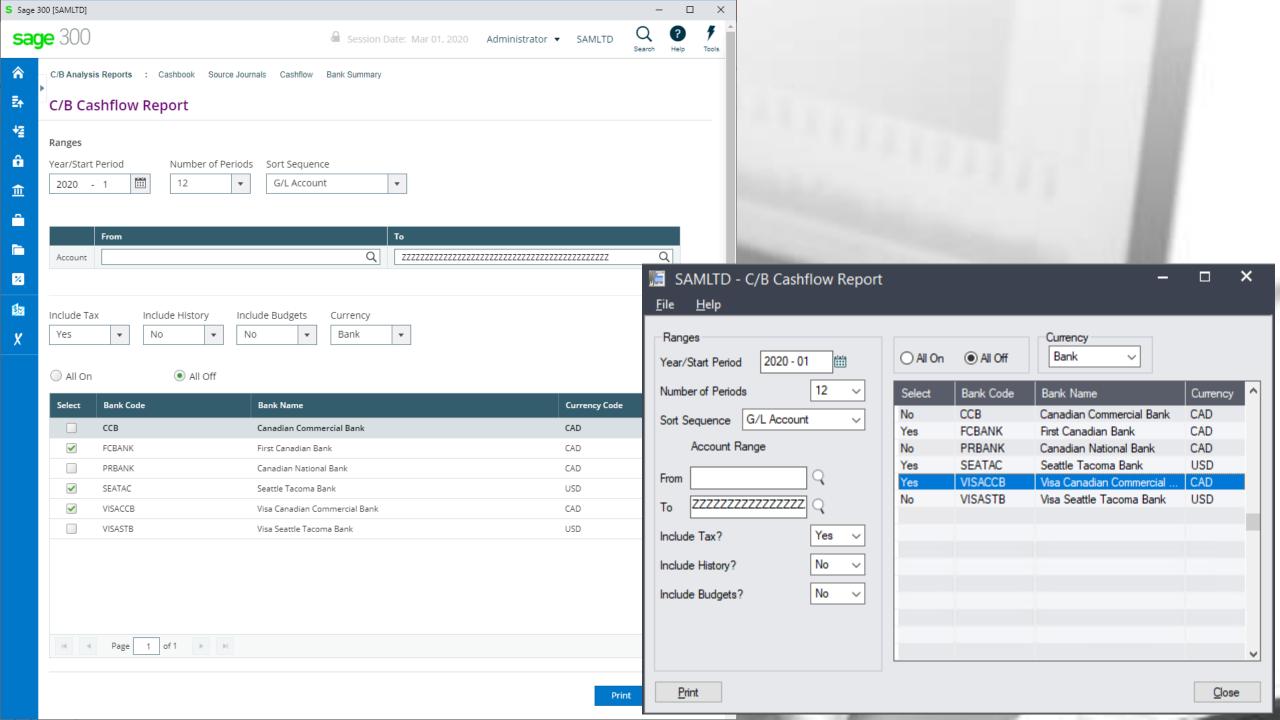

# Web UIs

Web Screens Vs On Premise Screens

cash-book

Works with sage 300cloud

# cash-book