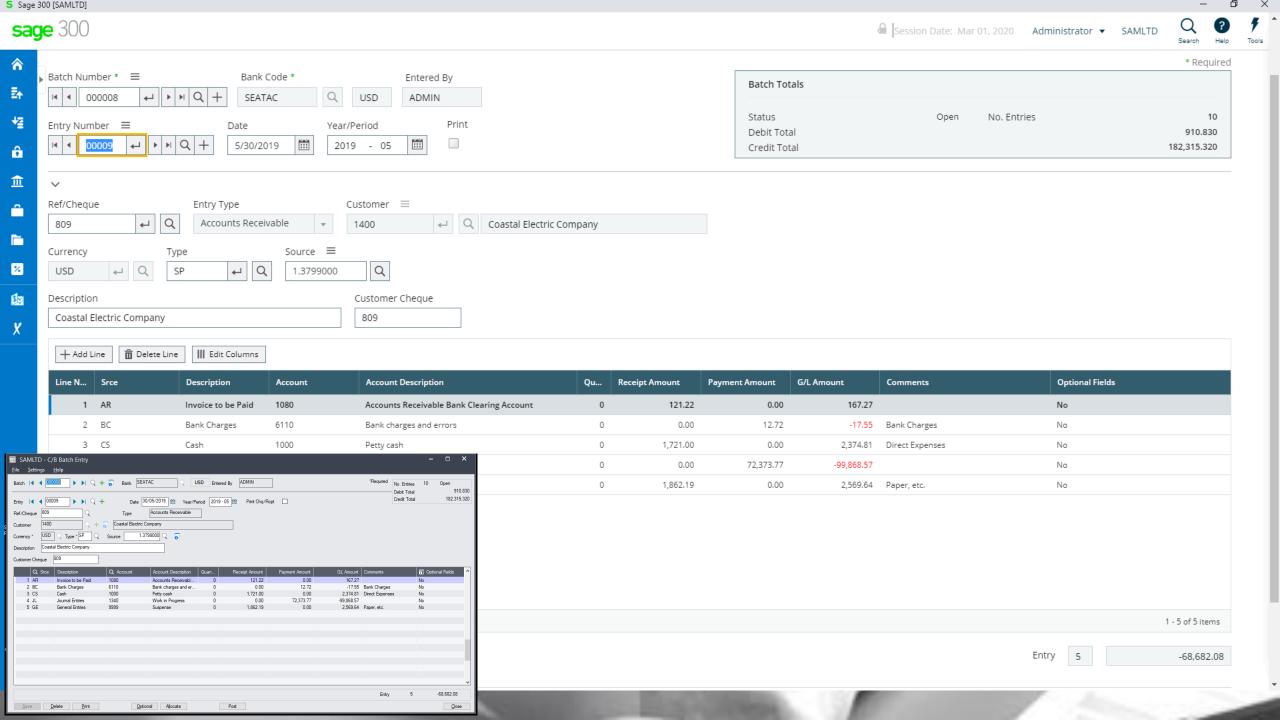

ut Peresoft's products.



### **Database Updates Via the Views**

Data Integrity is secured because data updates are always done via views



### **Advantages Using Views**

- All database updates are processed via the views
- Views were developed in C, a language that never ages
- Over the years the views have been debugged
- Views don't change except when new fields are added
- Overhead on the server is minimal
- Processes, e.g. posting, are very efficient

### **Advantages Using Web UIs**

- Easy to install
- Only one installation for the client
- No workstation setup
- Use a browser from any computer, laptop, tablet, smartphone, etc.
- Perfect fit for the future
- True 3 tier architecture

# cash-book

### Peresoft's Products In Sage 300cloud Web menu





















































































Import File Name C:\SAGE\SAGE300\SAMDATA\STAT\_SAMINC\_300C - COPY.CSV

RecXpress

Clear

<u>Import</u>

Browse...

Close

Copyright® 2020 Peresoft Software v1.00

PereSoft Cape CC