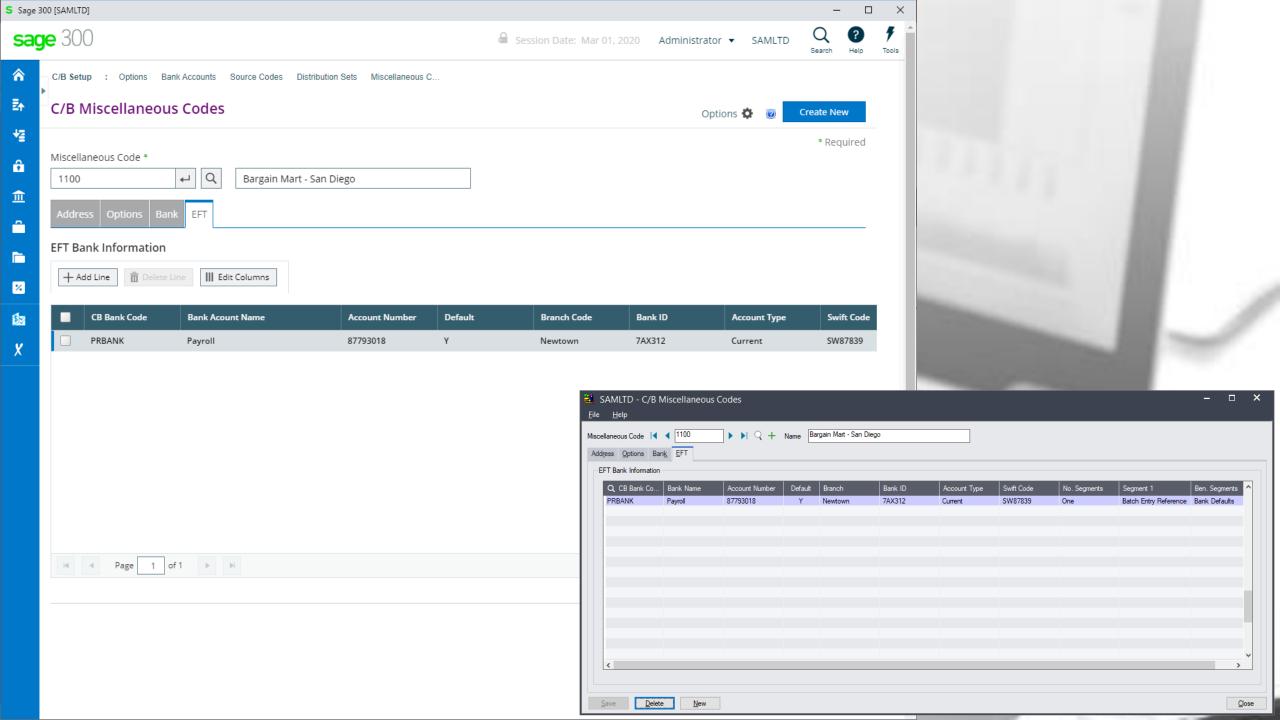

ughout Peresoft's products.



### **Database Updates Via the Views**

Data Integrity is secured because data updates are always done via views



### **Advantages Using Views**

- All database updates are processed via the views
- Views were developed in C, a language that never ages
- Over the years the views have been debugged
- Views don't change except when new fields are added
- Overhead on the server is minimal
- Processes, e.g. posting, are very efficient

### **Advantages Using Web UIs**

- Easy to install
- Only one installation for the client
- No workstation setup
- Use a browser from any computer, laptop, tablet, smartphone, etc.
- Perfect fit for the future
- True 3 tier architecture

# cash-book

### Peresoft's Products In Sage 300cloud Web menu





















































































Import File Name C:\SAGE\SAGE300\SAMDATA\STAT\_SAMINC\_300C - COPY.CSV

RecXpress

Clear

<u>Import</u>

Browse...

Close

Copyright® 2020 Peresoft Software v1.00

PereSoft Cape CC