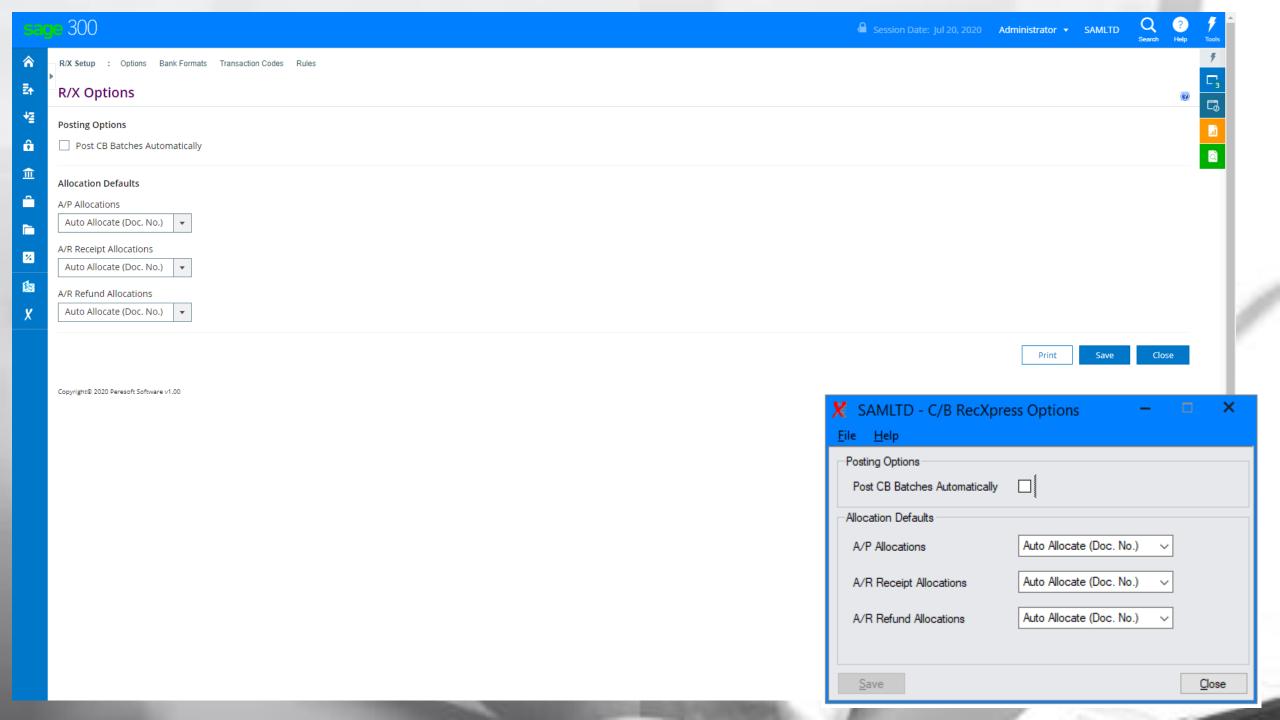

### Peresoft's Products In Sage 300cloud Web menu

Import File Name C:\SAGE\SAGE300\SAMDATA\STAT\_SAMINC\_300C - COPY.CSV

RecXpress

Clear

<u>Import</u>

Browse...

Close

Copyright® 2020 Peresoft Software v1.00