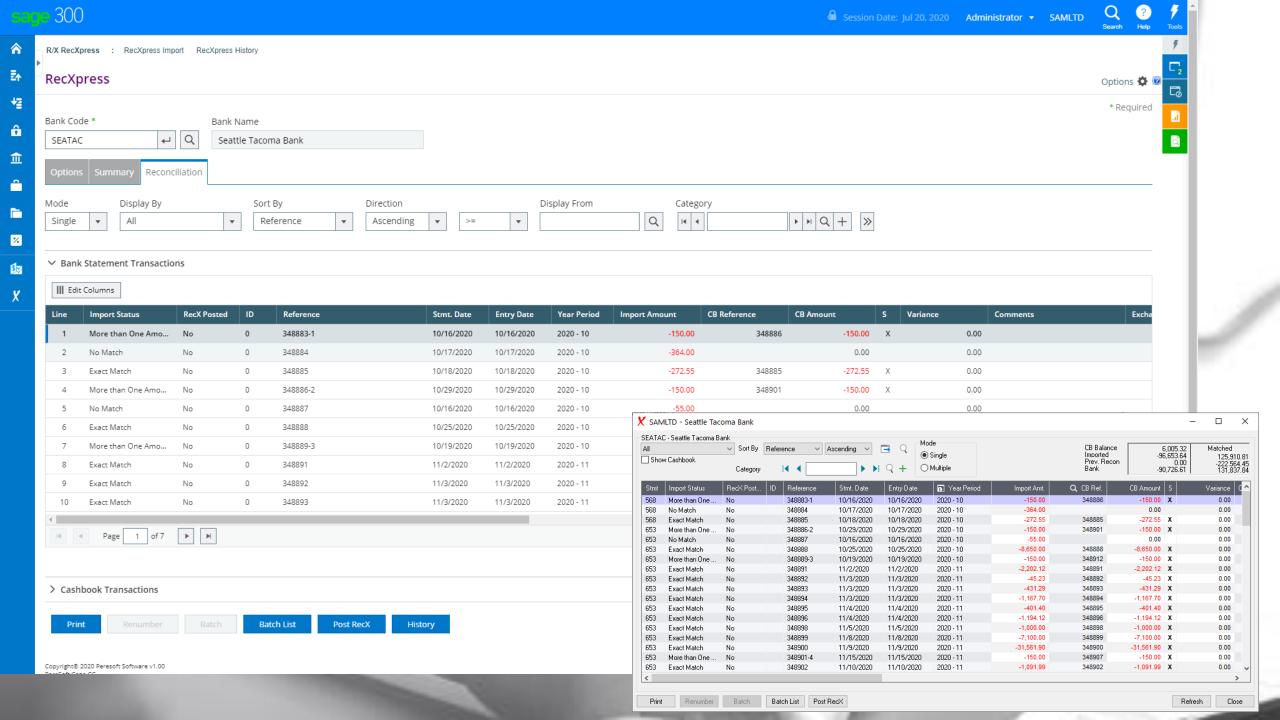

were developed in C, a language that never ages
- Over the years the views have been debugged
- Views don't change except when new fields are added
- Overhead on the server is minimal
- Processes, e.g. posting, are very efficient

### **Advantages Using Web UIs**

- Easy to install
- Only one installation for the client
- No workstation setup
- Use a browser from any computer, laptop, tablet, smartphone, etc.
- Perfect fit for the future
- True 3 tier architecture

# cash-book

### Peresoft's Products In Sage 300cloud Web menu





















































































Import File Name C:\SAGE\SAGE300\SAMDATA\STAT\_SAMINC\_300C - COPY.CSV

RecXpress

Clear

<u>Import</u>

Browse...

Close

Copyright® 2020 Peresoft Software v1.00

PereSoft Cape CC