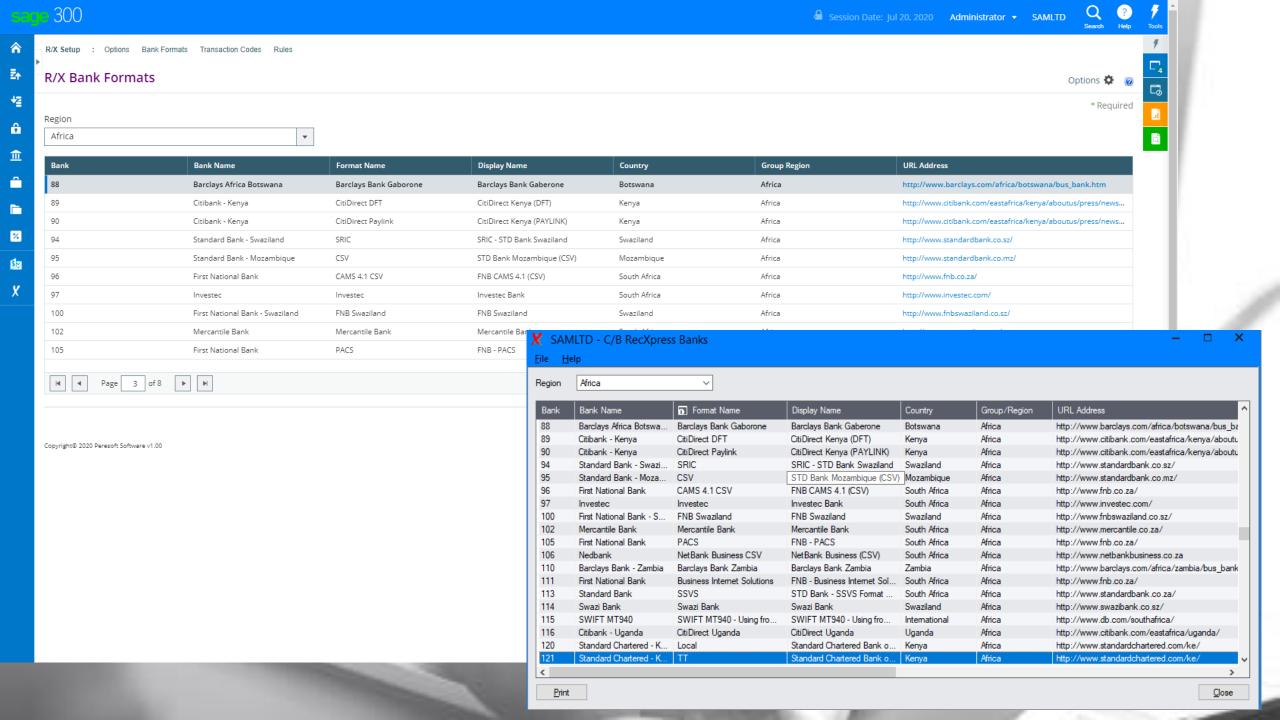

### Peresoft's Products In Sage 300cloud Web menu

Import File Name C:\SAGE\SAGE300\SAMDATA\STAT\_SAMINC\_300C - COPY.CSV

RecXpress

Clear

<u>Import</u>

Browse...

Close

Copyright® 2020 Peresoft Software v1.00