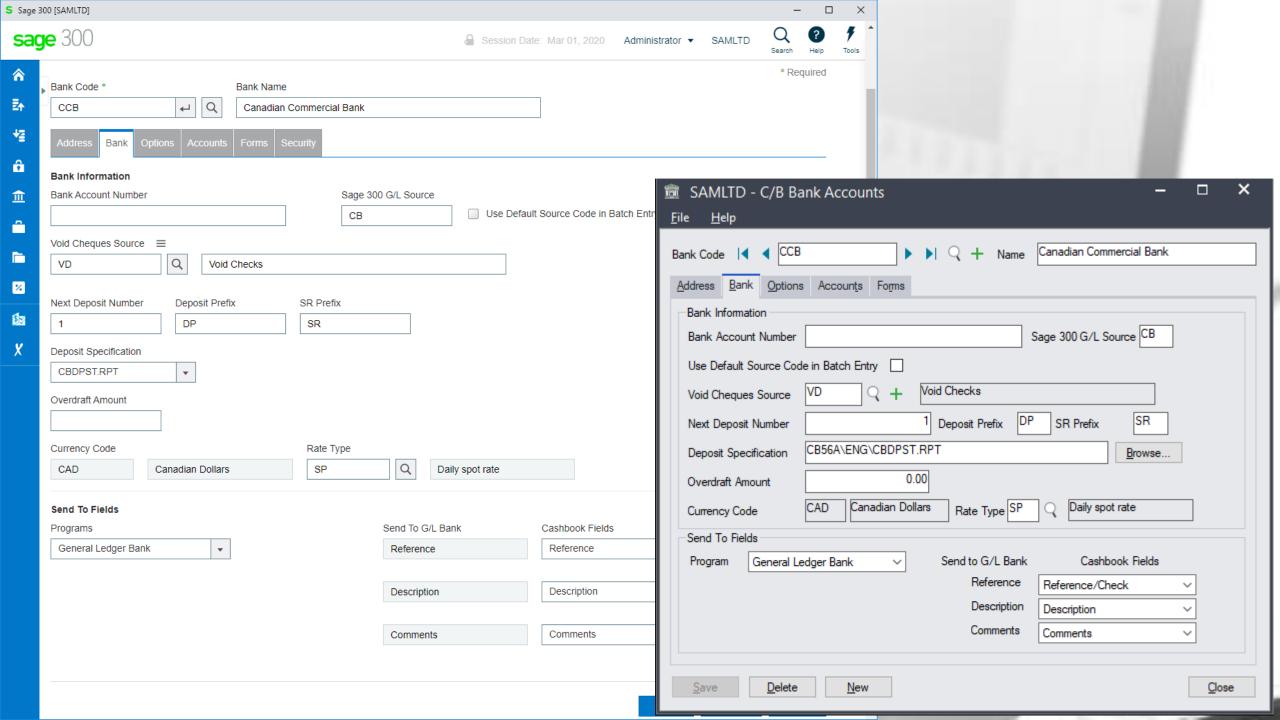

ng C, is used throughout Peresoft's products.



### **Database Updates Via the Views**

Data Integrity is secured because data updates are always done via views



### **Advantages Using Views**

- All database updates are processed via the views
- Views were developed in C, a language that never ages
- Over the years the views have been debugged
- Views don't change except when new fields are added
- Overhead on the server is minimal
- Processes, e.g. posting, are very efficient

### **Advantages Using Web UIs**

- Easy to install
- Only one installation for the client
- No workstation setup
- Use a browser from any computer, laptop, tablet, smartphone, etc.
- Perfect fit for the future
- True 3 tier architecture

# cash-book

### Peresoft's Products In Sage 300cloud Web menu





















































































Import File Name C:\SAGE\SAGE300\SAMDATA\STAT\_SAMINC\_300C - COPY.CSV

RecXpress

Clear

<u>Import</u>

Browse...

Close

Copyright® 2020 Peresoft Software v1.00

PereSoft Cape CC