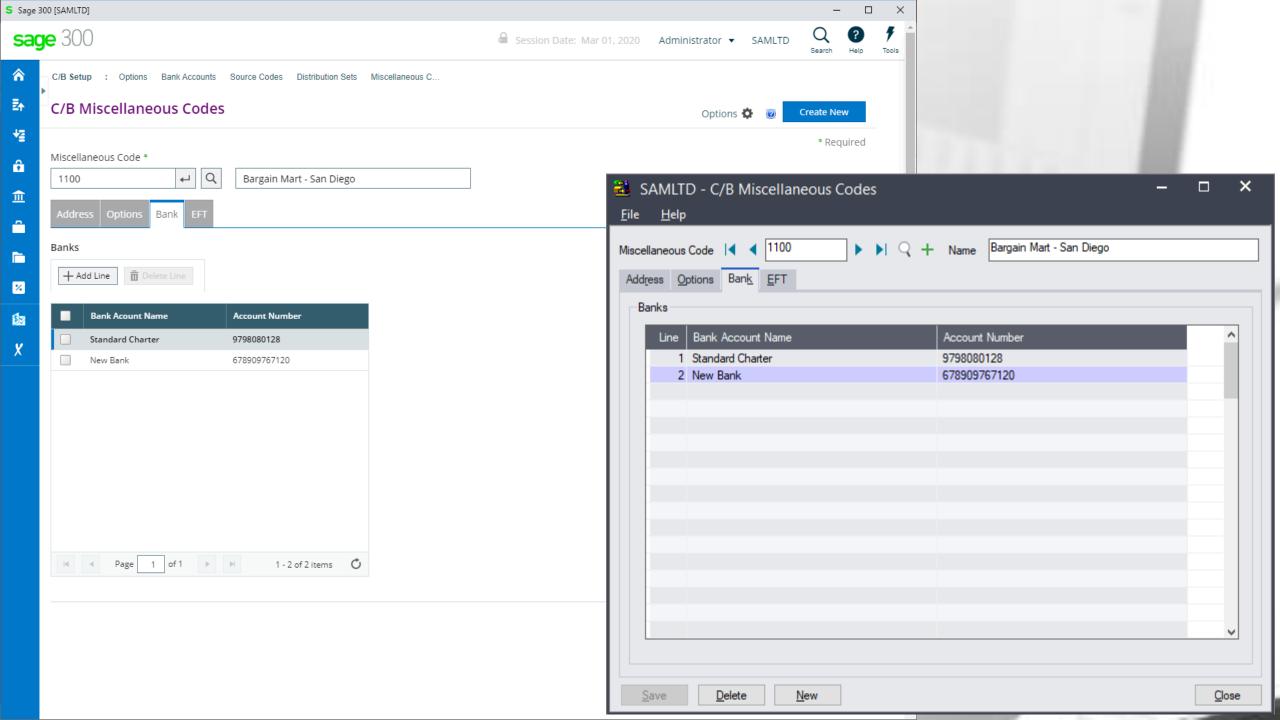

roughout Peresoft's products.



### **Database Updates Via the Views**

Data Integrity is secured because data updates are always done via views



### **Advantages Using Views**

- All database updates are processed via the views
- Views were developed in C, a language that never ages
- Over the years the views have been debugged
- Views don't change except when new fields are added
- Overhead on the server is minimal
- Processes, e.g. posting, are very efficient

### **Advantages Using Web UIs**

- Easy to install
- Only one installation for the client
- No workstation setup
- Use a browser from any computer, laptop, tablet, smartphone, etc.
- Perfect fit for the future
- True 3 tier architecture

# cash-book

### Peresoft's Products In Sage 300cloud Web menu





















































































Import File Name C:\SAGE\SAGE300\SAMDATA\STAT\_SAMINC\_300C - COPY.CSV

RecXpress

Clear

<u>Import</u>

Browse...

Close

Copyright® 2020 Peresoft Software v1.00

PereSoft Cape CC