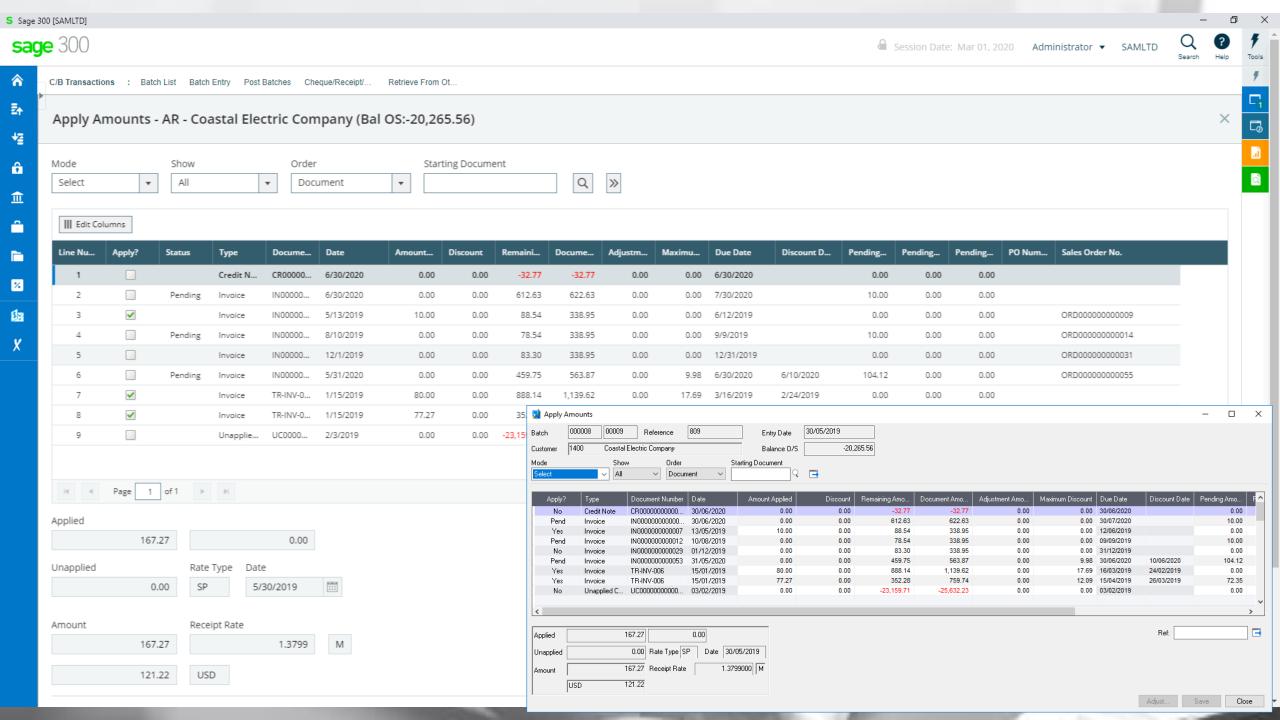

Peresoft's products.



### **Database Updates Via the Views**

Data Integrity is secured because data updates are always done via views



### **Advantages Using Views**

- All database updates are processed via the views
- Views were developed in C, a language that never ages
- Over the years the views have been debugged
- Views don't change except when new fields are added
- Overhead on the server is minimal
- Processes, e.g. posting, are very efficient

### **Advantages Using Web UIs**

- Easy to install
- Only one installation for the client
- No workstation setup
- Use a browser from any computer, laptop, tablet, smartphone, etc.
- Perfect fit for the future
- True 3 tier architecture

# cash-book

### Peresoft's Products In Sage 300cloud Web menu





















































































Import File Name C:\SAGE\SAGE300\SAMDATA\STAT\_SAMINC\_300C - COPY.CSV

RecXpress

Clear

<u>Import</u>

Browse...

Close

Copyright® 2020 Peresoft Software v1.00

PereSoft Cape CC