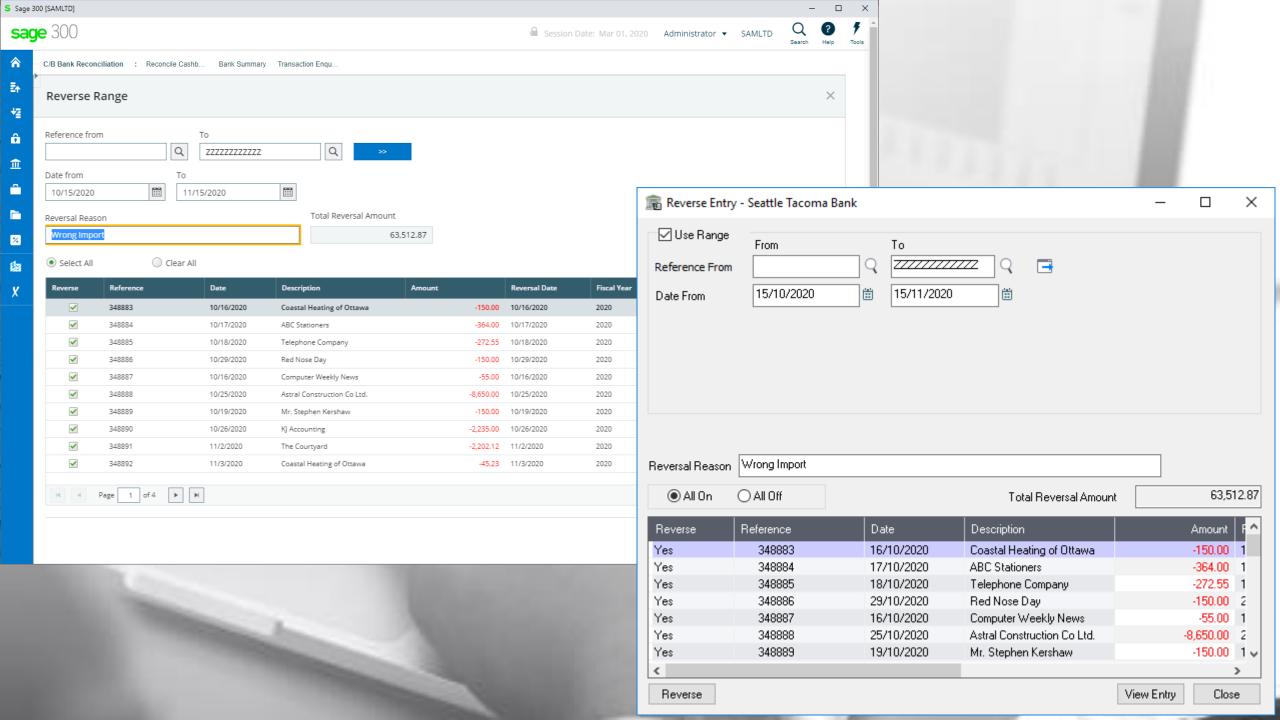

ucts.



### **Database Updates Via the Views**

Data Integrity is secured because data updates are always done via views



### **Advantages Using Views**

- All database updates are processed via the views
- Views were developed in C, a language that never ages
- Over the years the views have been debugged
- Views don't change except when new fields are added
- Overhead on the server is minimal
- Processes, e.g. posting, are very efficient

### **Advantages Using Web UIs**

- Easy to install
- Only one installation for the client
- No workstation setup
- Use a browser from any computer, laptop, tablet, smartphone, etc.
- Perfect fit for the future
- True 3 tier architecture

# cash-book

### Peresoft's Products In Sage 300cloud Web menu





















































































Import File Name C:\SAGE\SAGE300\SAMDATA\STAT\_SAMINC\_300C - COPY.CSV

RecXpress

Clear

<u>Import</u>

Browse...

Close

Copyright® 2020 Peresoft Software v1.00

PereSoft Cape CC