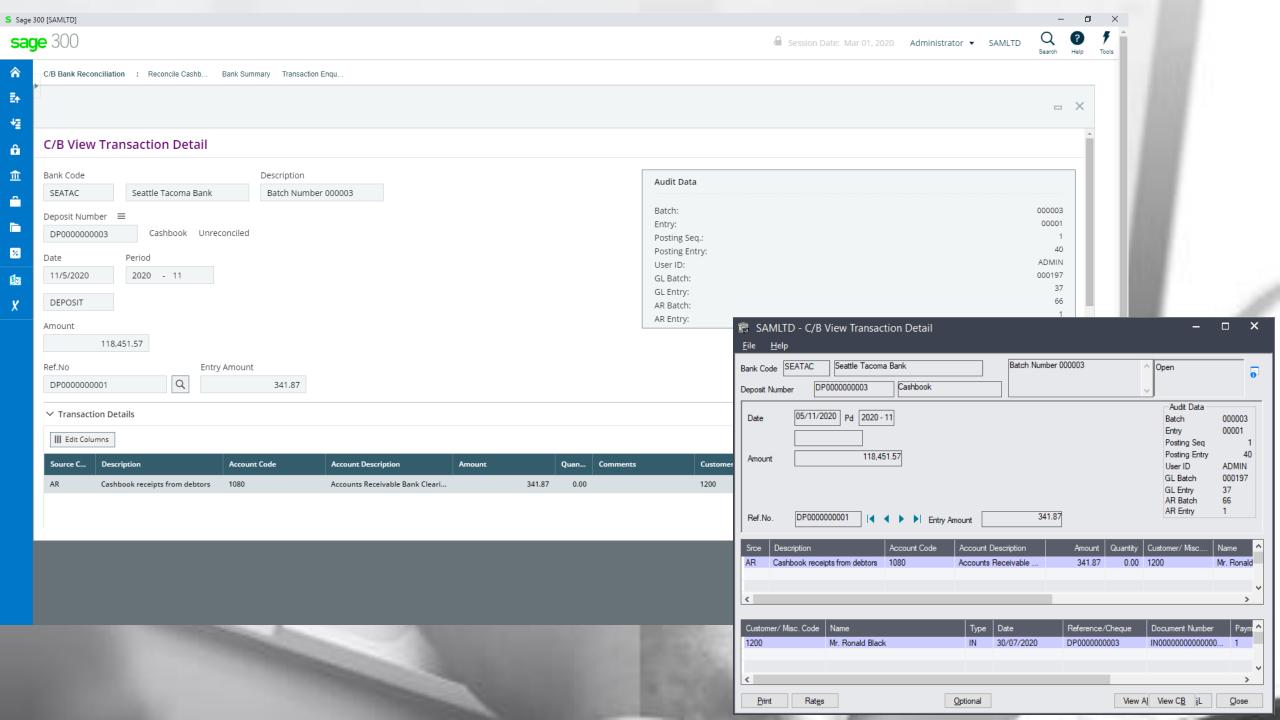

ts.



### **Database Updates Via the Views**

Data Integrity is secured because data updates are always done via views



### **Advantages Using Views**

- All database updates are processed via the views
- Views were developed in C, a language that never ages
- Over the years the views have been debugged
- Views don't change except when new fields are added
- Overhead on the server is minimal
- Processes, e.g. posting, are very efficient

### **Advantages Using Web UIs**

- Easy to install
- Only one installation for the client
- No workstation setup
- Use a browser from any computer, laptop, tablet, smartphone, etc.
- Perfect fit for the future
- True 3 tier architecture

# cash-book

### Peresoft's Products In Sage 300cloud Web menu





















































































Import File Name C:\SAGE\SAGE300\SAMDATA\STAT\_SAMINC\_300C - COPY.CSV

RecXpress

Clear

<u>Import</u>

Browse...

Close

Copyright® 2020 Peresoft Software v1.00

PereSoft Cape CC