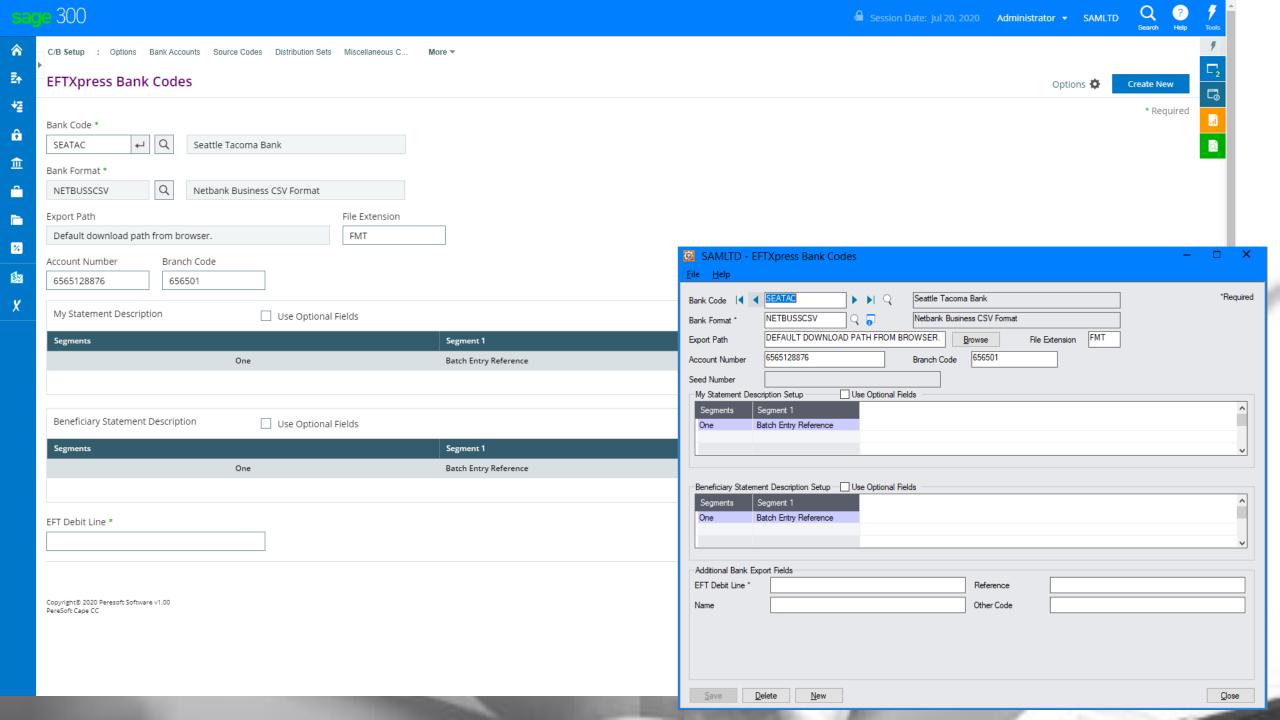

developed in C, a language that never ages
- Over the years the views have been debugged
- Views don't change except when new fields are added
- Overhead on the server is minimal
- Processes, e.g. posting, are very efficient

### **Advantages Using Web UIs**

- Easy to install
- Only one installation for the client
- No workstation setup
- Use a browser from any computer, laptop, tablet, smartphone, etc.
- Perfect fit for the future
- True 3 tier architecture

# cash-book

### Peresoft's Products In Sage 300cloud Web menu





















































































Import File Name C:\SAGE\SAGE300\SAMDATA\STAT\_SAMINC\_300C - COPY.CSV

RecXpress

Clear

<u>Import</u>

Browse...

Close

Copyright® 2020 Peresoft Software v1.00

PereSoft Cape CC