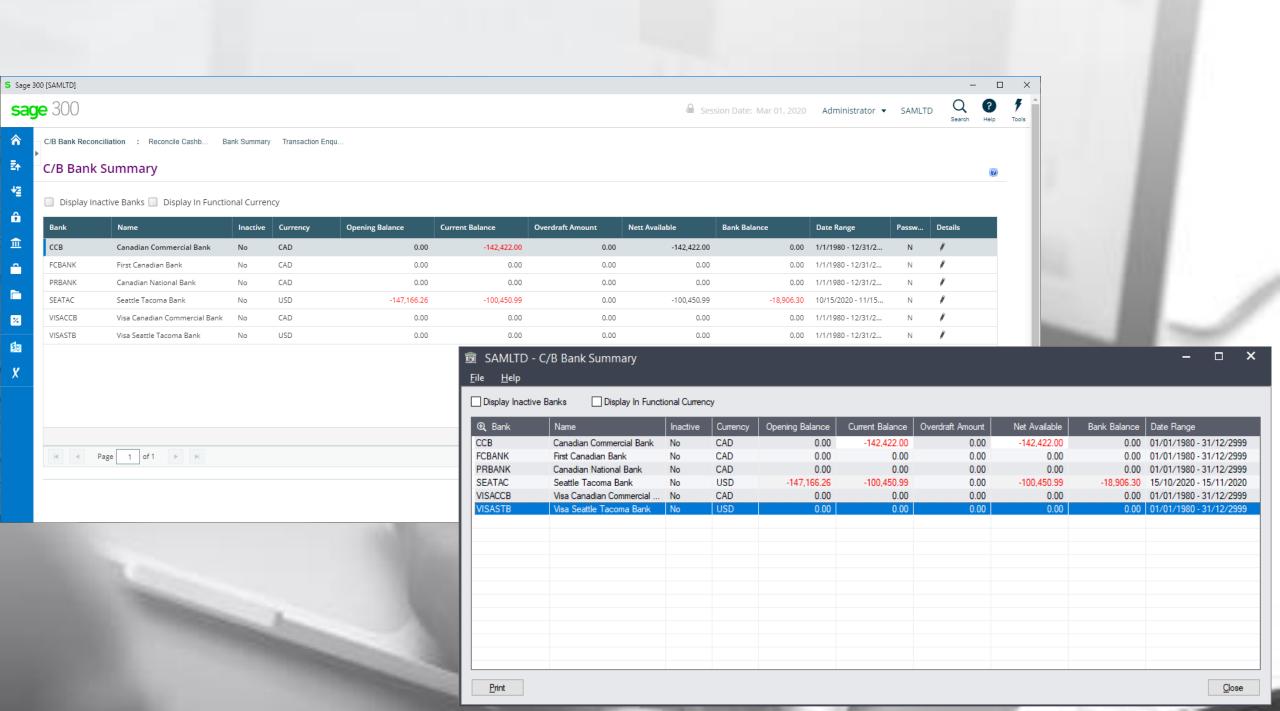

.



### **Database Updates Via the Views**

Data Integrity is secured because data updates are always done via views



### **Advantages Using Views**

- All database updates are processed via the views
- Views were developed in C, a language that never ages
- Over the years the views have been debugged
- Views don't change except when new fields are added
- Overhead on the server is minimal
- Processes, e.g. posting, are very efficient

### **Advantages Using Web UIs**

- Easy to install
- Only one installation for the client
- No workstation setup
- Use a browser from any computer, laptop, tablet, smartphone, etc.
- Perfect fit for the future
- True 3 tier architecture

# cash-book

### Peresoft's Products In Sage 300cloud Web menu





















































































Import File Name C:\SAGE\SAGE300\SAMDATA\STAT\_SAMINC\_300C - COPY.CSV

RecXpress

Clear

<u>Import</u>

Browse...

Close

Copyright® 2020 Peresoft Software v1.00

PereSoft Cape CC