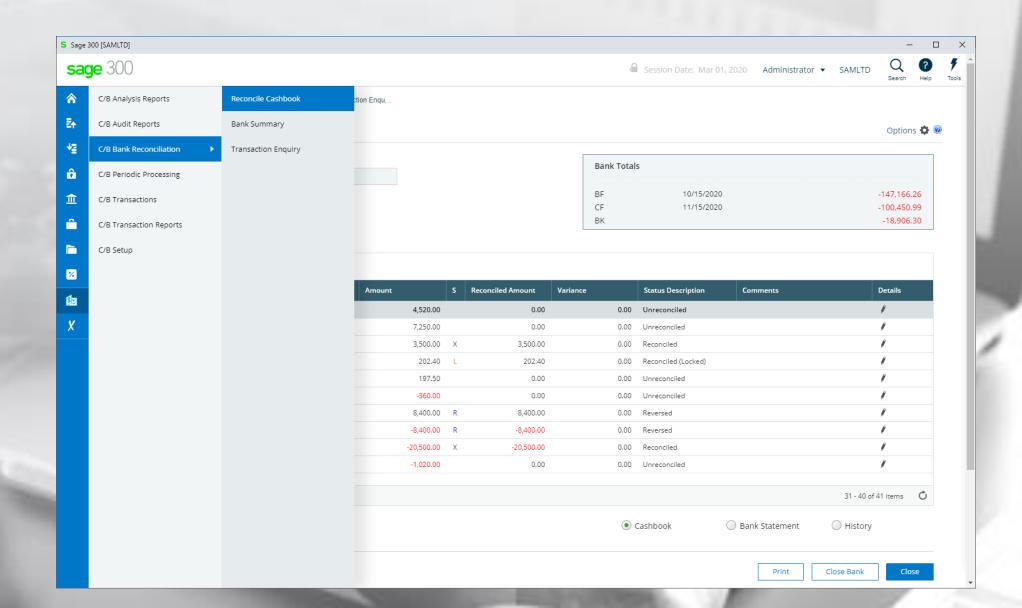

years using C, is used throughout Peresoft's products.



### **Database Updates Via the Views**

Data Integrity is secured because data updates are always done via views



### **Advantages Using Views**

- All database updates are processed via the views
- Views were developed in C, a language that never ages
- Over the years the views have been debugged
- Views don't change except when new fields are added
- Overhead on the server is minimal
- Processes, e.g. posting, are very efficient

### **Advantages Using Web UIs**

- Easy to install
- Only one installation for the client
- No workstation setup
- Use a browser from any computer, laptop, tablet, smartphone, etc.
- Perfect fit for the future
- True 3 tier architecture

# cash-book

### Peresoft's Products In Sage 300cloud Web menu





















































































Import File Name C:\SAGE\SAGE300\SAMDATA\STAT\_SAMINC\_300C - COPY.CSV

RecXpress

Clear

<u>Import</u>

Browse...

Close

Copyright® 2020 Peresoft Software v1.00

PereSoft Cape CC