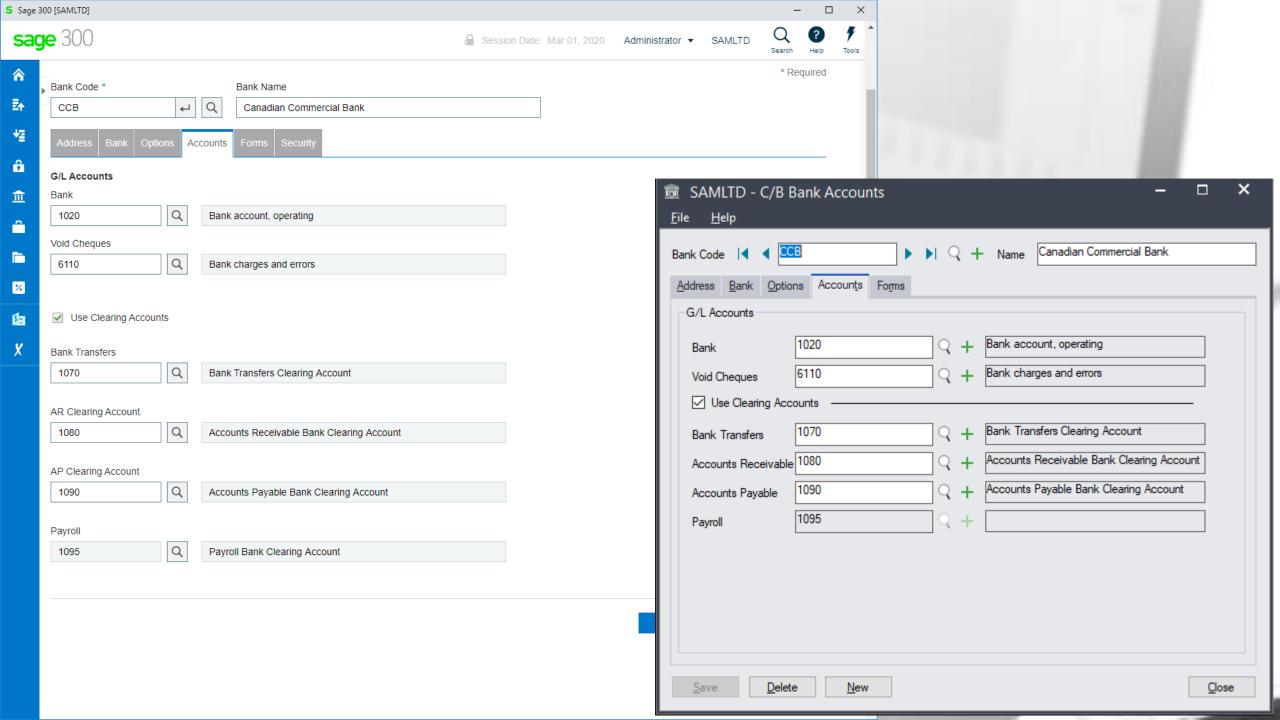

, is used throughout Peresoft's products.



### **Database Updates Via the Views**

Data Integrity is secured because data updates are always done via views



### **Advantages Using Views**

- All database updates are processed via the views
- Views were developed in C, a language that never ages
- Over the years the views have been debugged
- Views don't change except when new fields are added
- Overhead on the server is minimal
- Processes, e.g. posting, are very efficient

### **Advantages Using Web UIs**

- Easy to install
- Only one installation for the client
- No workstation setup
- Use a browser from any computer, laptop, tablet, smartphone, etc.
- Perfect fit for the future
- True 3 tier architecture

# cash-book

### Peresoft's Products In Sage 300cloud Web menu





















































































Import File Name C:\SAGE\SAGE300\SAMDATA\STAT\_SAMINC\_300C - COPY.CSV

RecXpress

Clear

<u>Import</u>

Browse...

Close

Copyright® 2020 Peresoft Software v1.00

PereSoft Cape CC