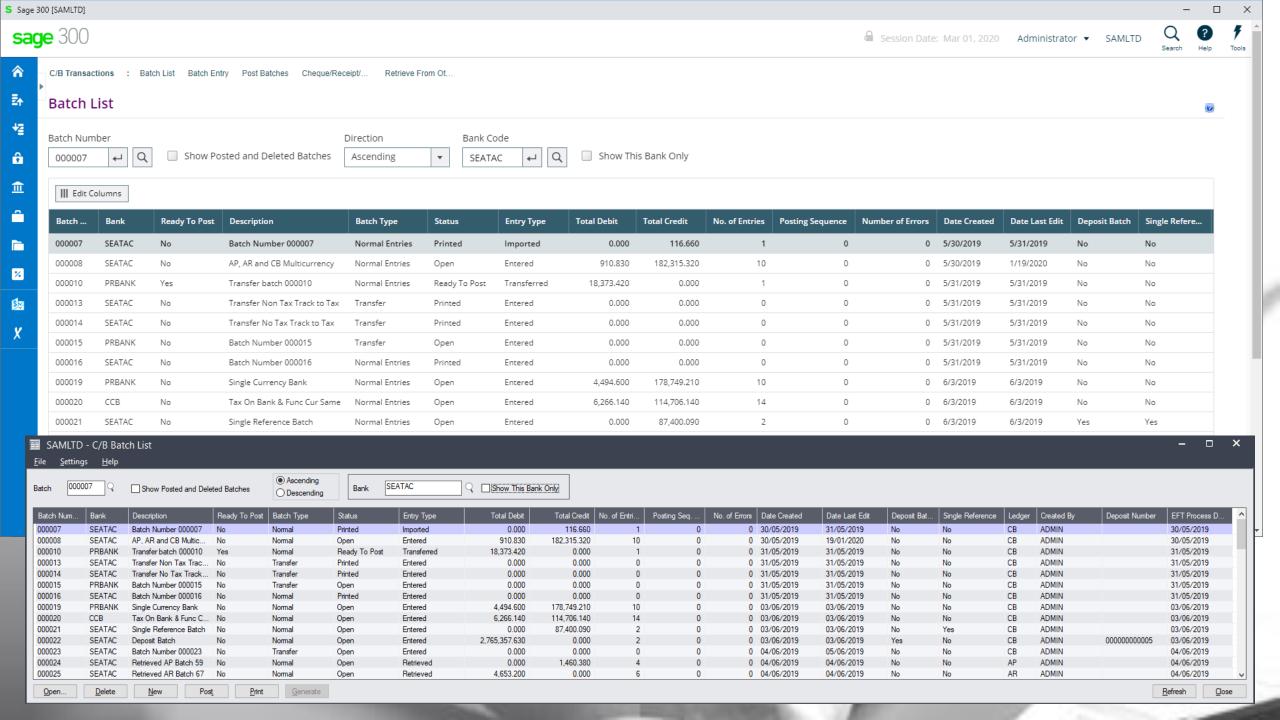

hout Peresoft's products.



### **Database Updates Via the Views**

Data Integrity is secured because data updates are always done via views



### **Advantages Using Views**

- All database updates are processed via the views
- Views were developed in C, a language that never ages
- Over the years the views have been debugged
- Views don't change except when new fields are added
- Overhead on the server is minimal
- Processes, e.g. posting, are very efficient

### **Advantages Using Web UIs**

- Easy to install
- Only one installation for the client
- No workstation setup
- Use a browser from any computer, laptop, tablet, smartphone, etc.
- Perfect fit for the future
- True 3 tier architecture

# cash-book

### Peresoft's Products In Sage 300cloud Web menu





















































































Import File Name C:\SAGE\SAGE300\SAMDATA\STAT\_SAMINC\_300C - COPY.CSV

RecXpress

Clear

<u>Import</u>

Browse...

Close

Copyright® 2020 Peresoft Software v1.00

PereSoft Cape CC