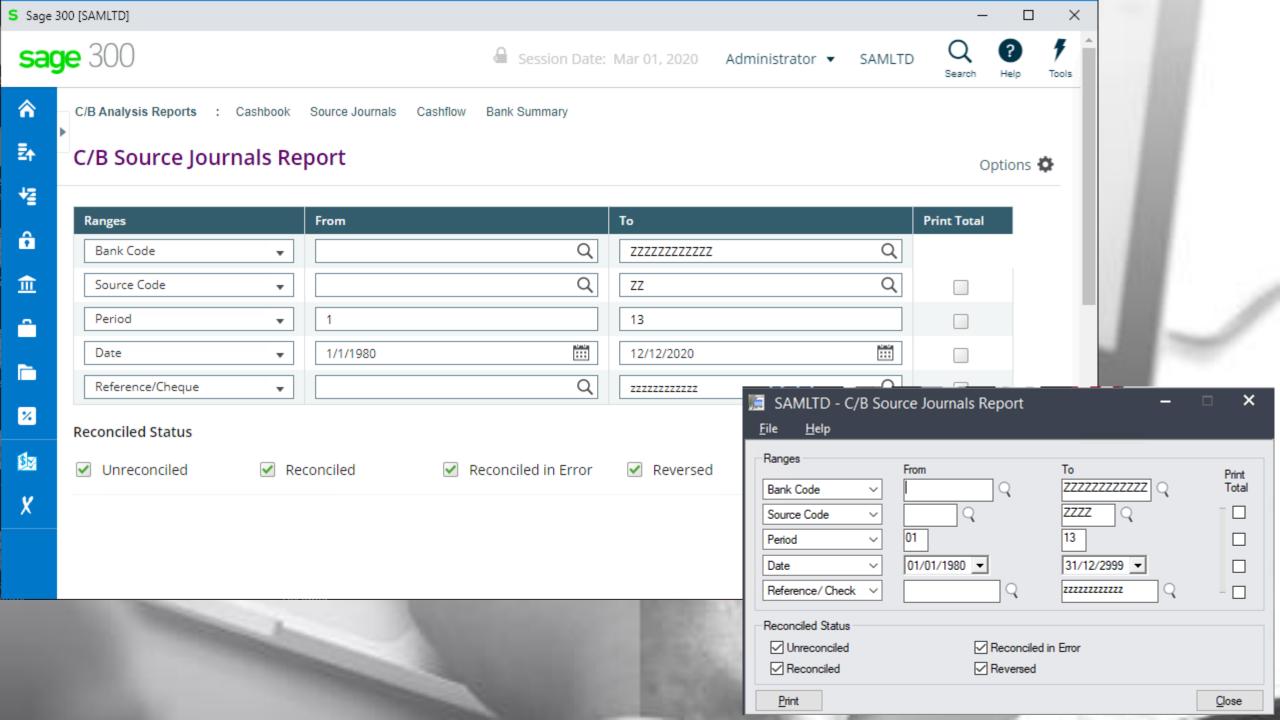

# Web UIs

Web Screens Vs On Premise Screens

cash-book

Works with sage 300cloud

# cash-book