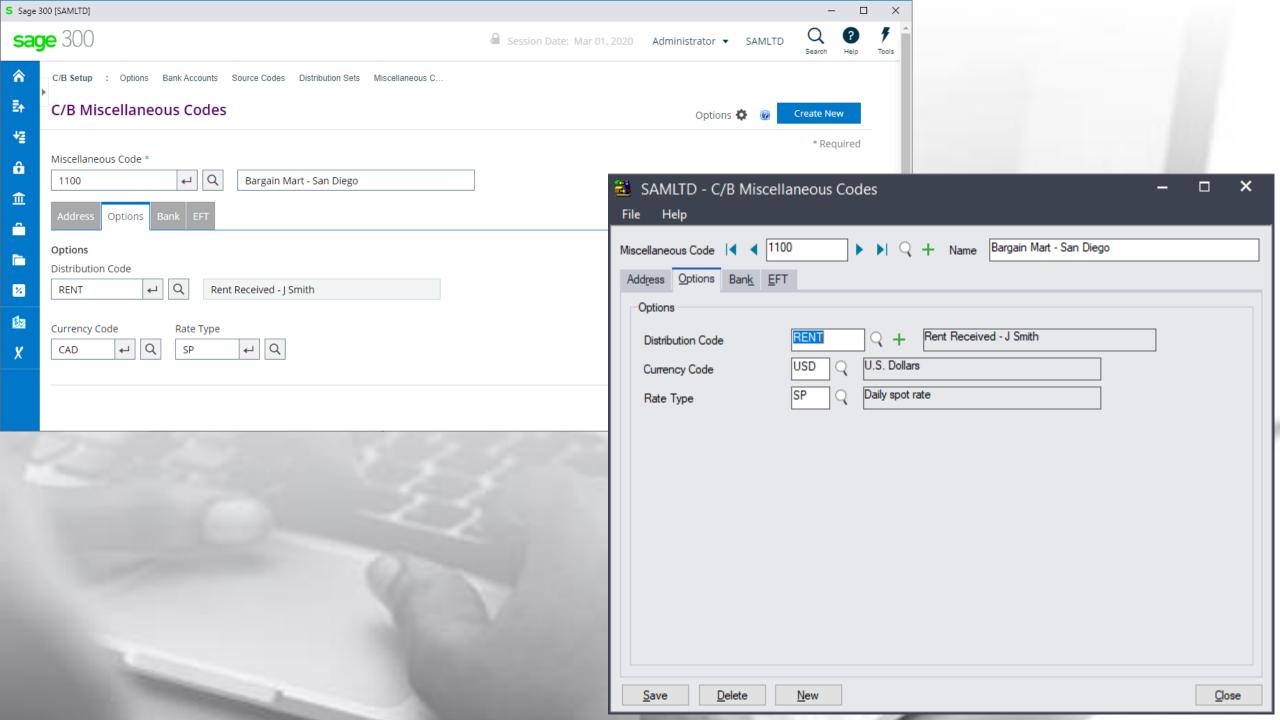

throughout Peresoft's products.



### **Database Updates Via the Views**

Data Integrity is secured because data updates are always done via views



### **Advantages Using Views**

- All database updates are processed via the views
- Views were developed in C, a language that never ages
- Over the years the views have been debugged
- Views don't change except when new fields are added
- Overhead on the server is minimal
- Processes, e.g. posting, are very efficient

### **Advantages Using Web UIs**

- Easy to install
- Only one installation for the client
- No workstation setup
- Use a browser from any computer, laptop, tablet, smartphone, etc.
- Perfect fit for the future
- True 3 tier architecture

# cash-book

### Peresoft's Products In Sage 300cloud Web menu





















































































Import File Name C:\SAGE\SAGE300\SAMDATA\STAT\_SAMINC\_300C - COPY.CSV

RecXpress

Clear

<u>Import</u>

Browse...

Close

Copyright® 2020 Peresoft Software v1.00

PereSoft Cape CC