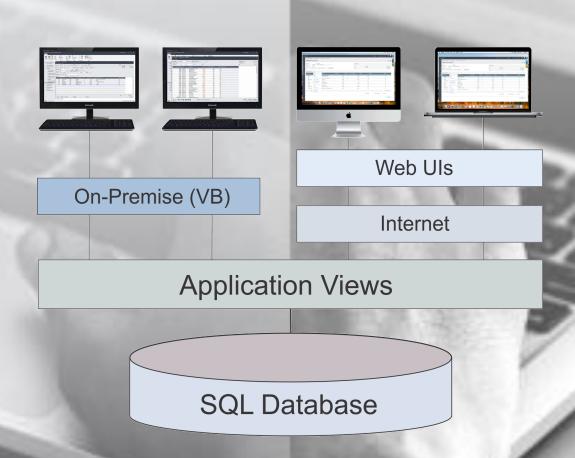

# Sage SDK Development

- All Peresoft's products have been developed using Java Script, C# and Razor Views (which are compiled).
- Features available to the Sage 300
   products are also available to Peresoft
   products. E.g. Screen Customization,
   Web Services, etc.
- View architecture, developed and debugged through the years using C, is used throughout Peresoft's products.

### **Database Updates Via the Views**

Data Integrity is secured because data updates are always done via views

### **Advantages Using Views**

- All database updates are processed via the views
- Views were developed in C, a language that never ages
- Over the years the views have been debugged
- Views don't change except when new fields are added
- Overhead on the server is minimal
- Processes, e.g. posting, are very efficient

### **Advantages Using Web UIs**

- Easy to install
- Only one installation for the client
- No workstation setup
- Use a browser from any computer, laptop, tablet, smartphone, etc.
- Perfect fit for the future
- True 3 tier architecture