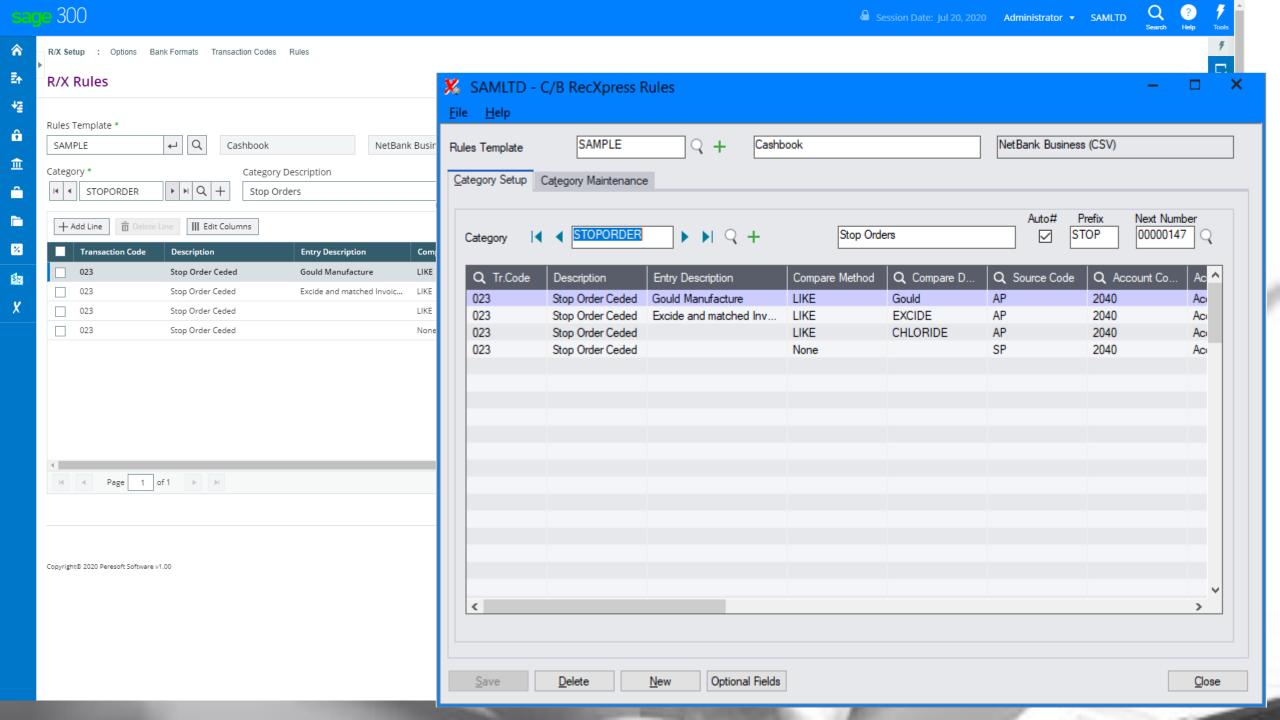

### Peresoft's Products In Sage 300cloud Web menu

Import File Name C:\SAGE\SAGE300\SAMDATA\STAT\_SAMINC\_300C - COPY.CSV

RecXpress

Clear

<u>Import</u>

Browse...

Close

Copyright® 2020 Peresoft Software v1.00