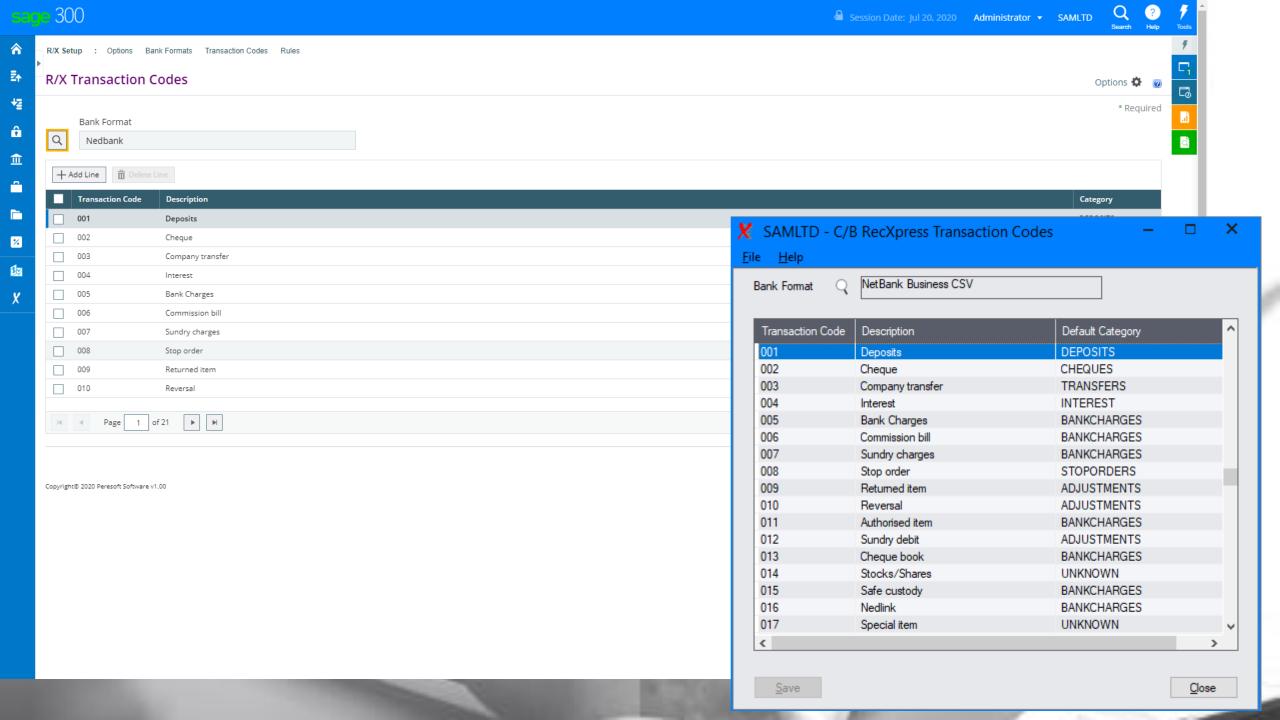

### Peresoft's Products In Sage 300cloud Web menu

Import File Name C:\SAGE\SAGE300\SAMDATA\STAT\_SAMINC\_300C - COPY.CSV

RecXpress

Clear

<u>Import</u>

Browse...

Close

Copyright® 2020 Peresoft Software v1.00