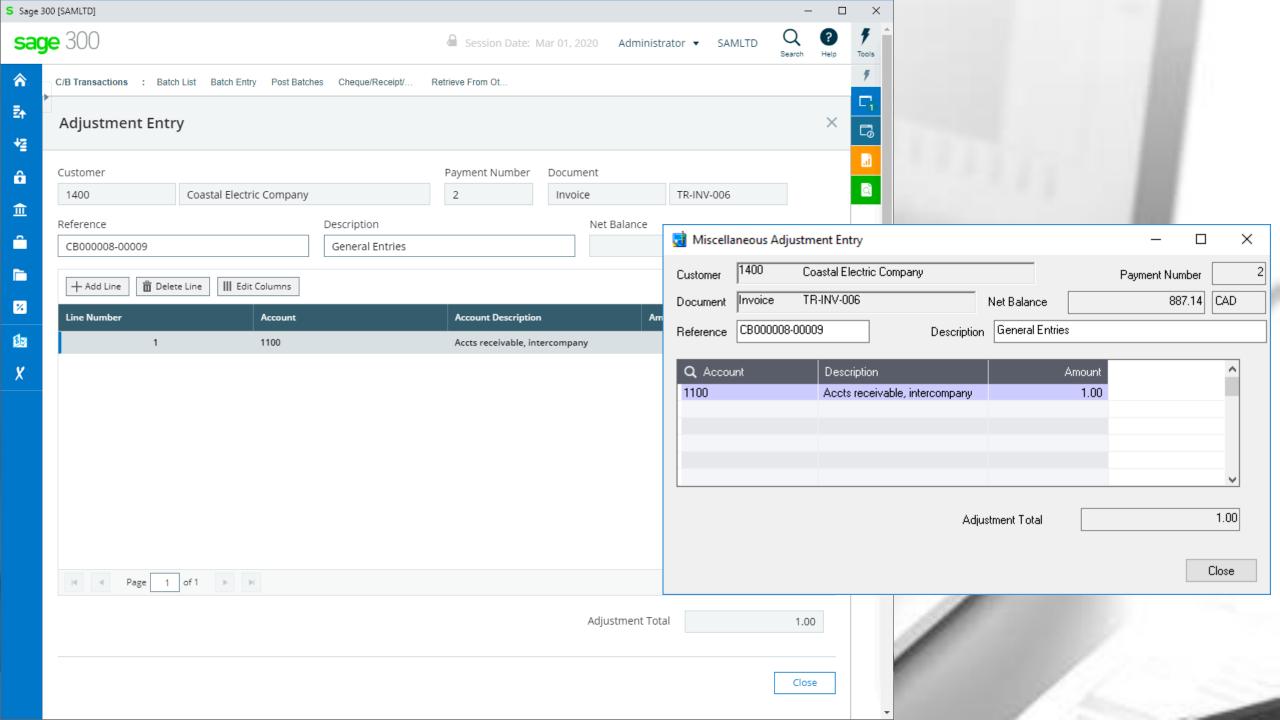

eresoft's products.



### **Database Updates Via the Views**

Data Integrity is secured because data updates are always done via views



### **Advantages Using Views**

- All database updates are processed via the views
- Views were developed in C, a language that never ages
- Over the years the views have been debugged
- Views don't change except when new fields are added
- Overhead on the server is minimal
- Processes, e.g. posting, are very efficient

### **Advantages Using Web UIs**

- Easy to install
- Only one installation for the client
- No workstation setup
- Use a browser from any computer, laptop, tablet, smartphone, etc.
- Perfect fit for the future
- True 3 tier architecture

# cash-book

### Peresoft's Products In Sage 300cloud Web menu





















































































Import File Name C:\SAGE\SAGE300\SAMDATA\STAT\_SAMINC\_300C - COPY.CSV

RecXpress

Clear

<u>Import</u>

Browse...

Close

Copyright® 2020 Peresoft Software v1.00

PereSoft Cape CC