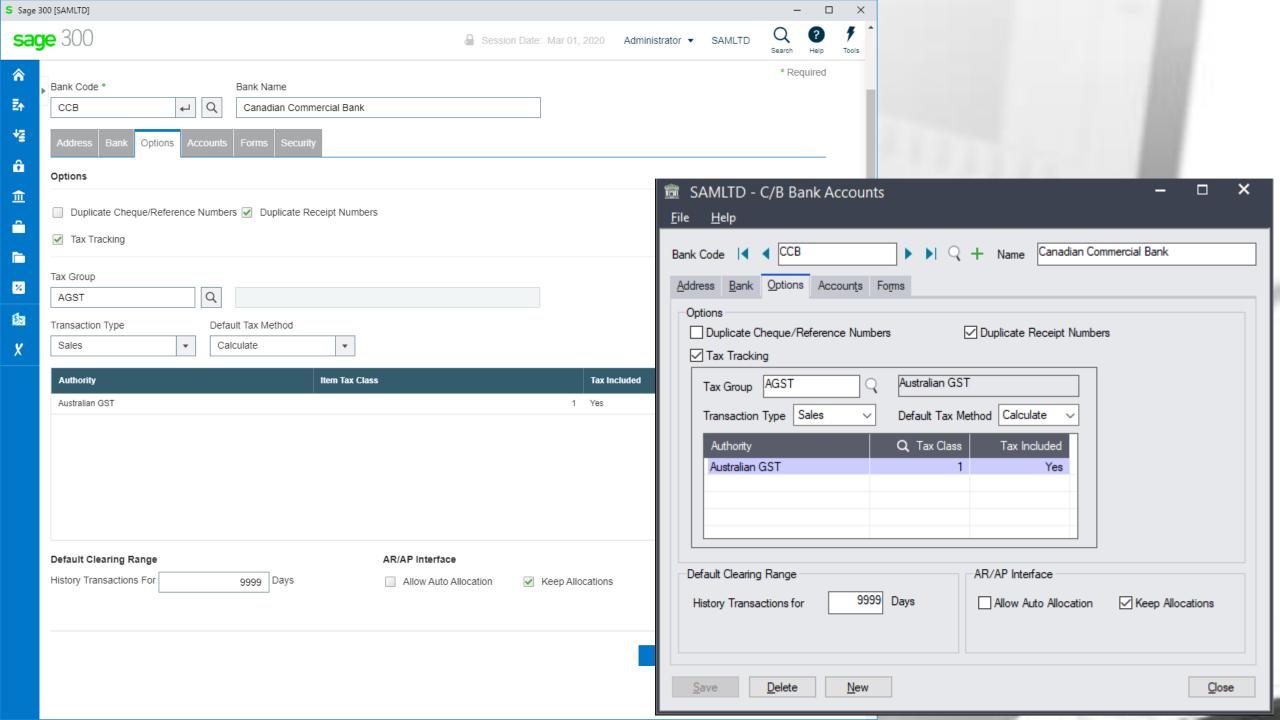

C, is used throughout Peresoft's products.



### **Database Updates Via the Views**

Data Integrity is secured because data updates are always done via views



### **Advantages Using Views**

- All database updates are processed via the views
- Views were developed in C, a language that never ages
- Over the years the views have been debugged
- Views don't change except when new fields are added
- Overhead on the server is minimal
- Processes, e.g. posting, are very efficient

### **Advantages Using Web UIs**

- Easy to install
- Only one installation for the client
- No workstation setup
- Use a browser from any computer, laptop, tablet, smartphone, etc.
- Perfect fit for the future
- True 3 tier architecture

# cash-book

### Peresoft's Products In Sage 300cloud Web menu





















































































Import File Name C:\SAGE\SAGE300\SAMDATA\STAT\_SAMINC\_300C - COPY.CSV

RecXpress

Clear

<u>Import</u>

Browse...

Close

Copyright® 2020 Peresoft Software v1.00

PereSoft Cape CC