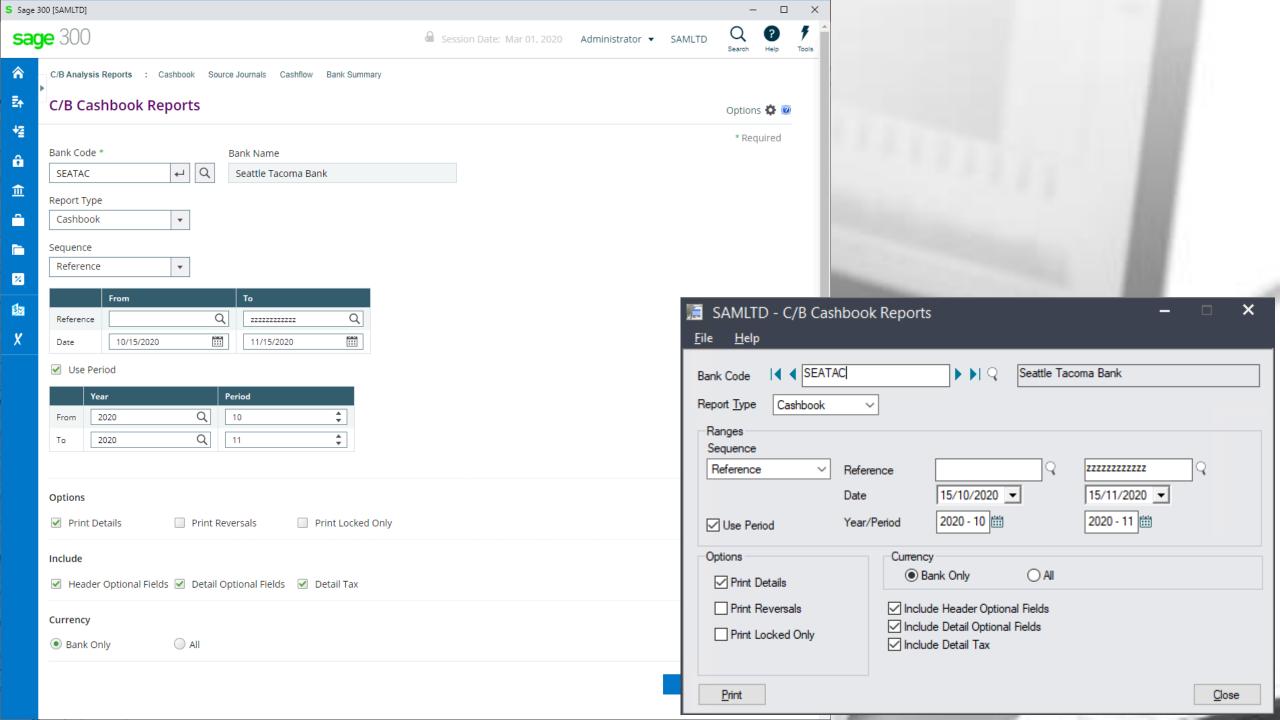

# Web UIs

Web Screens Vs On Premise Screens

cash-book

Works with sage 300cloud

# cash-book