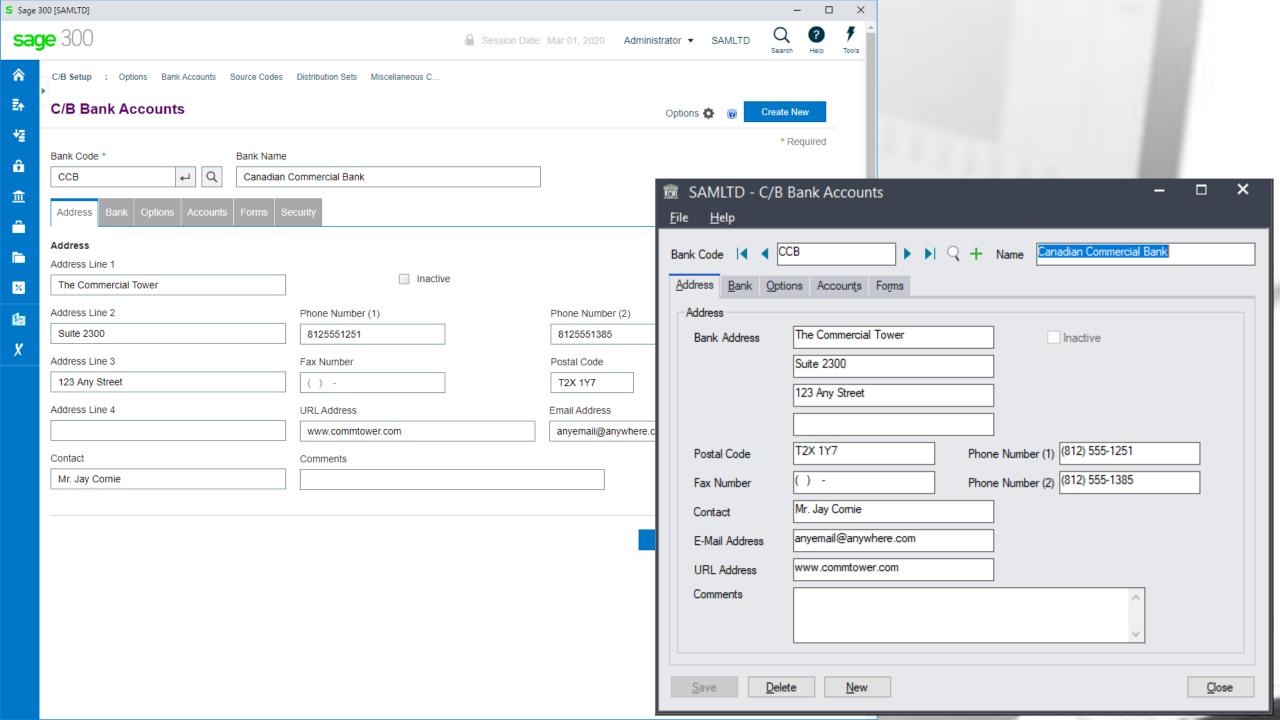

sing C, is used throughout Peresoft's products.



### **Database Updates Via the Views**

Data Integrity is secured because data updates are always done via views



### **Advantages Using Views**

- All database updates are processed via the views
- Views were developed in C, a language that never ages
- Over the years the views have been debugged
- Views don't change except when new fields are added
- Overhead on the server is minimal
- Processes, e.g. posting, are very efficient

### **Advantages Using Web UIs**

- Easy to install
- Only one installation for the client
- No workstation setup
- Use a browser from any computer, laptop, tablet, smartphone, etc.
- Perfect fit for the future
- True 3 tier architecture

# cash-book

### Peresoft's Products In Sage 300cloud Web menu





















































































Import File Name C:\SAGE\SAGE300\SAMDATA\STAT\_SAMINC\_300C - COPY.CSV

RecXpress

Clear

<u>Import</u>

Browse...

Close

Copyright® 2020 Peresoft Software v1.00

PereSoft Cape CC