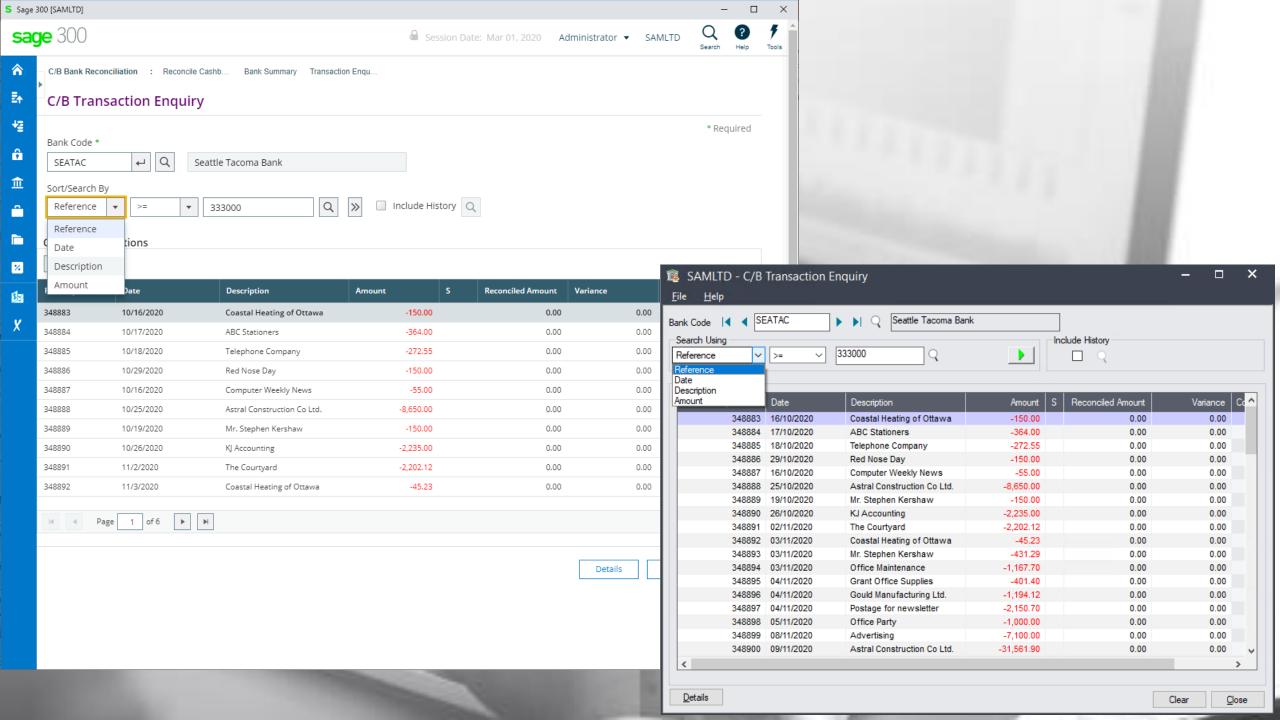

# Web UIs

Web Screens Vs On Premise Screens

cash-book

Works with sage 300cloud

# cash-book