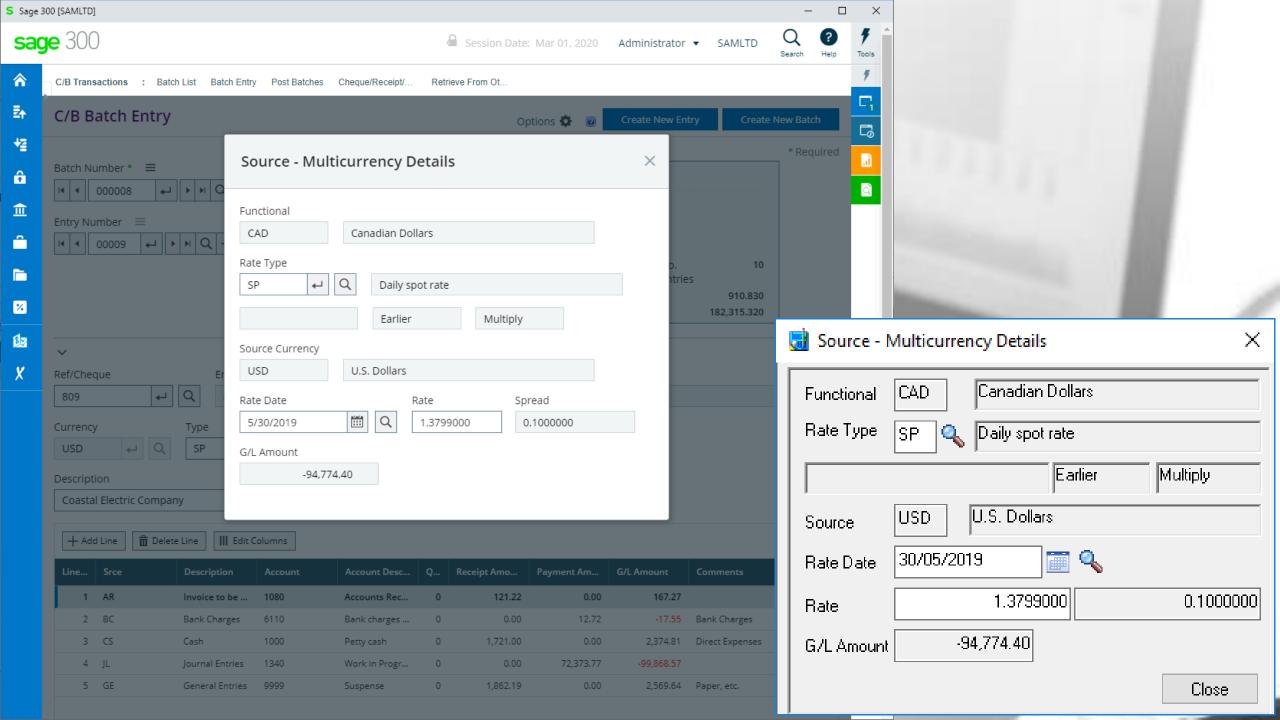

esoft's products.



### **Database Updates Via the Views**

Data Integrity is secured because data updates are always done via views



### **Advantages Using Views**

- All database updates are processed via the views
- Views were developed in C, a language that never ages
- Over the years the views have been debugged
- Views don't change except when new fields are added
- Overhead on the server is minimal
- Processes, e.g. posting, are very efficient

### **Advantages Using Web UIs**

- Easy to install
- Only one installation for the client
- No workstation setup
- Use a browser from any computer, laptop, tablet, smartphone, etc.
- Perfect fit for the future
- True 3 tier architecture

# cash-book

### Peresoft's Products In Sage 300cloud Web menu





















































































Import File Name C:\SAGE\SAGE300\SAMDATA\STAT\_SAMINC\_300C - COPY.CSV

RecXpress

Clear

<u>Import</u>

Browse...

Close

Copyright® 2020 Peresoft Software v1.00

PereSoft Cape CC